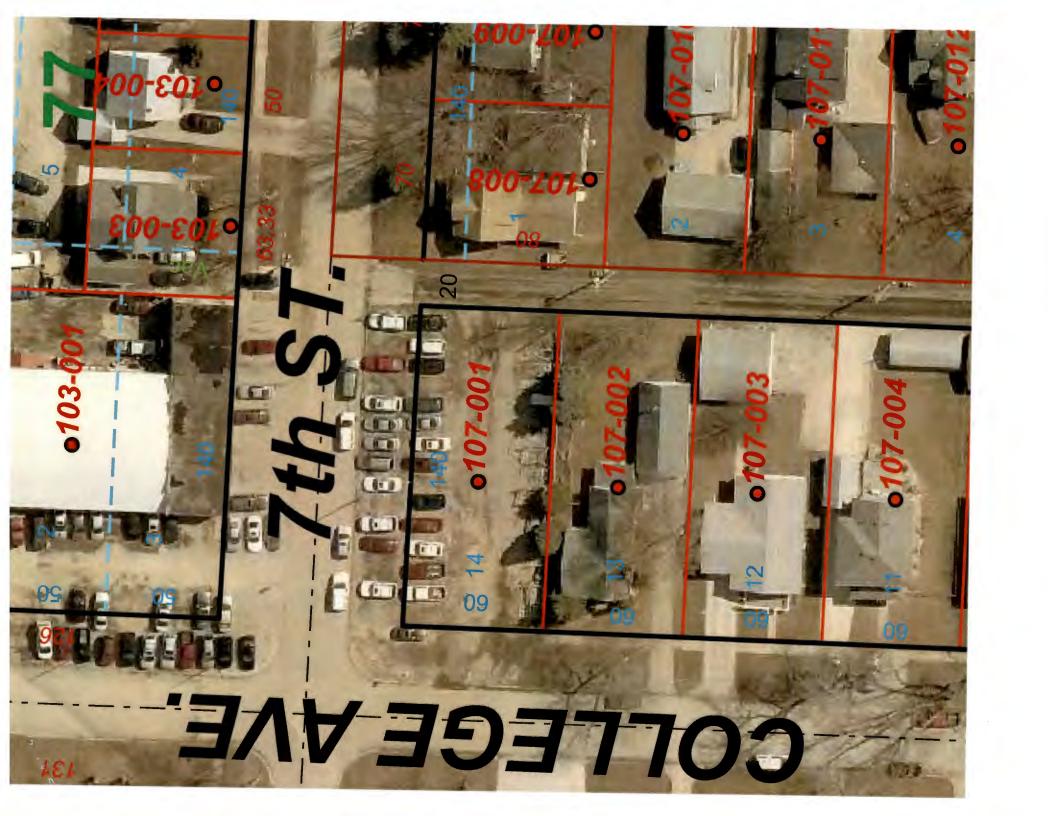

The real estate parcel identified for taxation purposes as Parcel Number 1403281008, legally described as:

Lot Eight (8), Block Two (2), in Russell's Addition to the City of Storm Lake, Iowa;

A part of the Southeast Quarter (SE 1/4) of the Northeast Quarter (NE 1/4) of Section 3, Township 90 North, Range 37 West of the 5<sup>th</sup> P.M., Buena Vista County, Iowa, and located within the city limits of Storm Lake, Iowa, and being more fully described as follows: Beginning at the Southwest (SW) corner of Block 2 of Russell's Addition to Storm Lake, Iowa; thence South 68°33' East, along the South line of Block 2 of Russell's Addition, 171.70 feet to the Southeast (SE) corner of said Block 2; thence West, 159.81 feet to a point on the East line of Superior Street; thence North along the East line of Superior Street, 62.77 feet to the point of beginning. The East line of Superior Street is assumed to bear due North and South in the above description;

and the real estate parcel identified for taxation purposes as Parcel Number 1403281020, legally described as:

Lots Nine (9), Ten (10), and Eleven (11), Block Three (3), of Oates and Skewis' First Addition to the City of Storm Lake, Iowa

are hereby rezoned from a classification of R-3 (Medium Density Residential) to GI (General Industrial).

| This ordinance      | shall be in | full | force | and | effect | from | and | after | its | passage | and | public | ation |
|---------------------|-------------|------|-------|-----|--------|------|-----|-------|-----|---------|-----|--------|-------|
| as provided by law. |             |      |       |     |        |      |     |       |     |         |     |        |       |