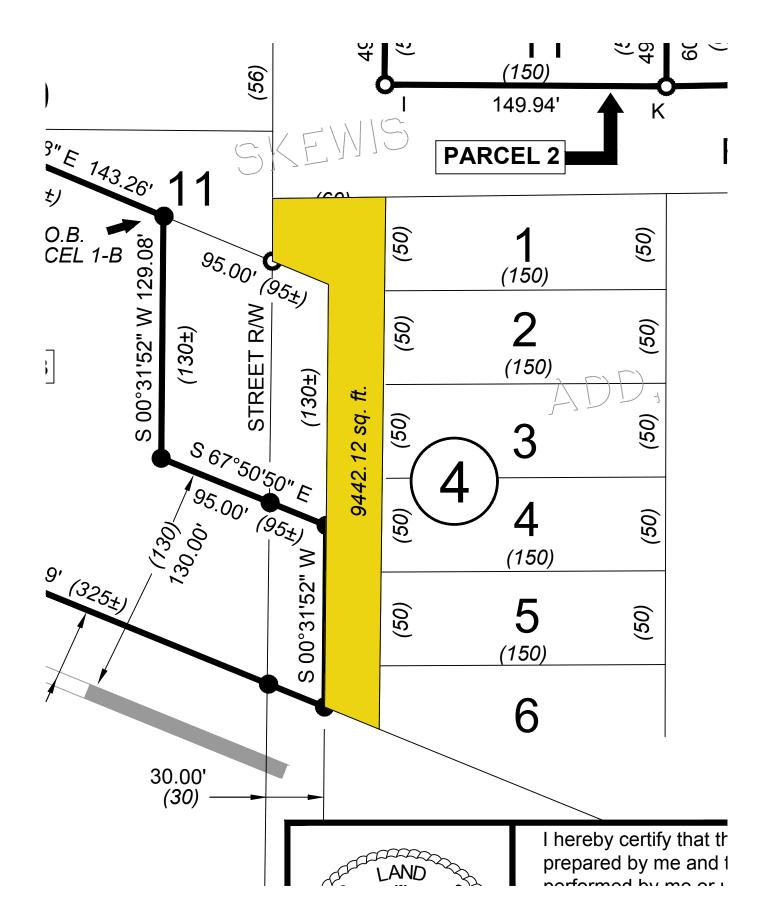

The real estate parcel identified for taxation purposes as Parcel Number 1403281008, legally described as:

Lot Eight (8), Block Two (2), in Russell's Addition to the City of Storm Lake, Iowa;

A part of the Southeast Quarter (SE 1/4) of the Northeast Quarter (NE 1/4) of Section 3, Township 90 North, Range 37 West of the 5<sup>th</sup> P.M., Buena Vista County, Iowa, and located within the city limits of Storm Lake, Iowa, and being more fully described as follows: Beginning at the Southwest (SW) corner of Block 2 of Russell's Addition to Storm Lake, Iowa; thence South 68°33' East, along the South line of Block 2 of Russell's Addition, 171.70 feet to the Southeast (SE) corner of said Block 2; thence West, 159.81 feet to a point on the East line of Superior Street; thence North along the East line of Superior Street, 62.77 feet to the point of beginning. The East line of Superior Street is assumed to bear due North and South in the above description;

and the real estate parcel identified for taxation purposes as Parcel Number 1403281020, legally described as:

Lots Nine (9), Ten (10), and Eleven (11), Block Three (3), of Oates and Skewis' First Addition to the City of Storm Lake, Iowa

are hereby rezoned from a classification of R-3 (Medium Density Residential) to GI (General Industrial).

| This ordinance      | shall be in | full | force | and | effect | from | and | after | its | passage | and | public | ation |
|---------------------|-------------|------|-------|-----|--------|------|-----|-------|-----|---------|-----|--------|-------|
| as provided by law. |             |      |       |     |        |      |     |       |     |         |     |        |       |