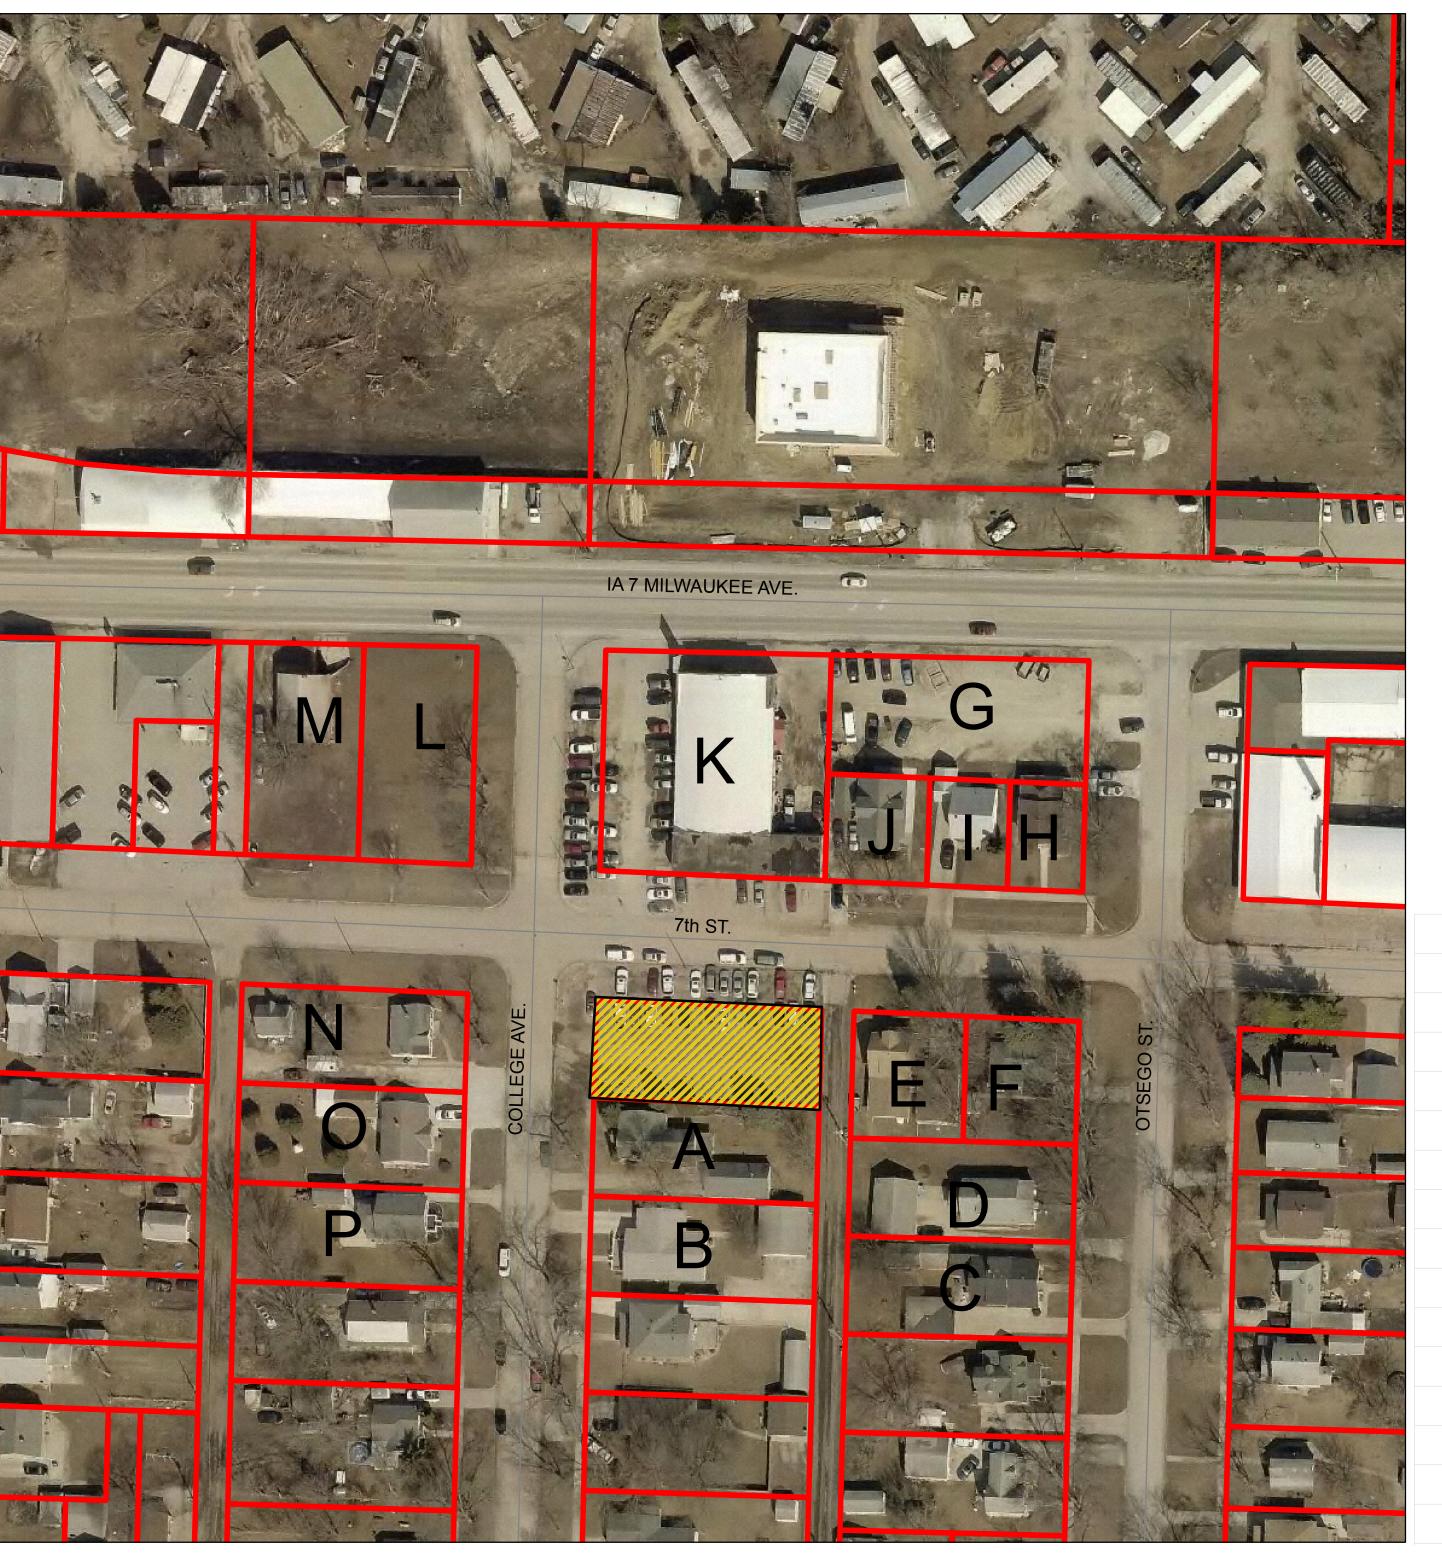

**Storm Lake United Quarterly Update** – Gary Lalone and Kristi Davis presented to the Council a quarterly update on Storm Lake United's activities, marketing, and recruitment.

**Zoning Map** – Moved by Council Member Anderson to waive the 2<sup>nd</sup> reading of Ordinance 10-O-2016-2017 for the proposed zoning change to the Storm Lake Zoning Ordinance Official Zoning Map to the property located at Lot 8, Block 2, Storm Lake Corporation, Russell's Addition, Tri. PT. of I.C.R.R. Lying South of Lot 8 (401 Superior Street) and Lots 9,10, and 11, Block 3, Storm Lake Corporation, Oates & Skewis 1<sup>st</sup> Addition (402 and 404 Russell Street). Changing the zone of these properties from the R-3 Medium Density Residential District to the GI, General Industrial Zoning District. Seconded by Council Member Porsch. Vote: All ayes. Motion carried.

Moved by Council Member Engelmann to pass on 3<sup>rd</sup> reading Ordinance No. 10-O-2016-2017 for the Proposed Zoning change to the Storm Lake Zoning Ordinance Official Zoning Map to the property located at Lot 8, Block 2, Storm Lake Corporation, Russell's Addition, Tri. PT. of I.C.R.R. Lying South of Lot 8 (401 Superior Street) and Lots 9,10, and 11, Block 3, Storm Lake

Corporation, Oates & Skewis 1st Addition (402 and 404 Russell Street). Changing the zone of these properties from the R-3 Medium Density Residential District to the GI, General Industrial Zoning District. Seconded by Council Member Carlson. Vote: All ayes. Motion carried.

#### ORDINANCE NO. 10-O-2016-2017

ORDINANCE AMENDING THE ZONING ORDINANCE OF THE CITY OF STORM LAKE, IOWA BY CHANGING THE ZONING CLASSIFICATION OF CERTAIN REAL ESTATE

WHEREAS, after due notice of intended action as provided by law, the City Council of the City of Storm Lake, Iowa, has determined that the zoning ordinance of this City should be amended as set forth below; and

WHEREAS, said action has been recommended by the Planning and Zoning Commission of the City of Storm Lake, Iowa;

NOW, THEREFORE, BE IT ORDAINED by the City Council of the City of Storm Lake, Iowa, that, pursuant to Article IV, Section 406 of the Zoning Ordinance of the City of Storm Lake, Iowa, the official zoning map, as referred to therein, is hereby amended as follows:

The real estate parcel identified for taxation purposes as Parcel Number 1403281008, legally described as:

Lot Eight (8), Block Two (2), in Russell's Addition to the City of Storm Lake, Iowa;

A part of the Southeast Quarter (SE 1/4) of the Northeast Quarter (NE 1/4) of Section 3, Township 90 North, Range 37 West of the 5<sup>th</sup> P.M., Buena Vista County, Iowa, and located within the city limits of Storm Lake, Iowa, and being more fully described as follows: Beginning at the Southwest (SW) corner of Block 2 of Russell's Addition to Storm Lake, Iowa; thence South 68°33' East, along the South line of Block 2 of Russell's Addition, 171.70 feet to the Southeast (SE) corner of said Block 2; thence West, 159.81 feet to a point on the East line of Superior Street; thence North along the East line of Superior Street, 62.77 feet to the point of beginning. The East line of Superior Street is assumed to bear due North and South in the above description;

and the real estate parcel identified for taxation purposes as Parcel Number 1403281020, legally described as:

Lots Nine (9), Ten (10), and Eleven (11), Block Three (3), of Oates and Skewis' First Addition to the City of Storm Lake, Iowa

are hereby rezoned from a classification of R-3 (Medium Density Residential) to GI (General Industrial).

| This ordinance      | shall be in | full | force | and | effect | from | and | after | its | passage | and | public | ation |
|---------------------|-------------|------|-------|-----|--------|------|-----|-------|-----|---------|-----|--------|-------|
| as provided by law. |             |      |       |     |        |      |     |       |     |         |     |        |       |