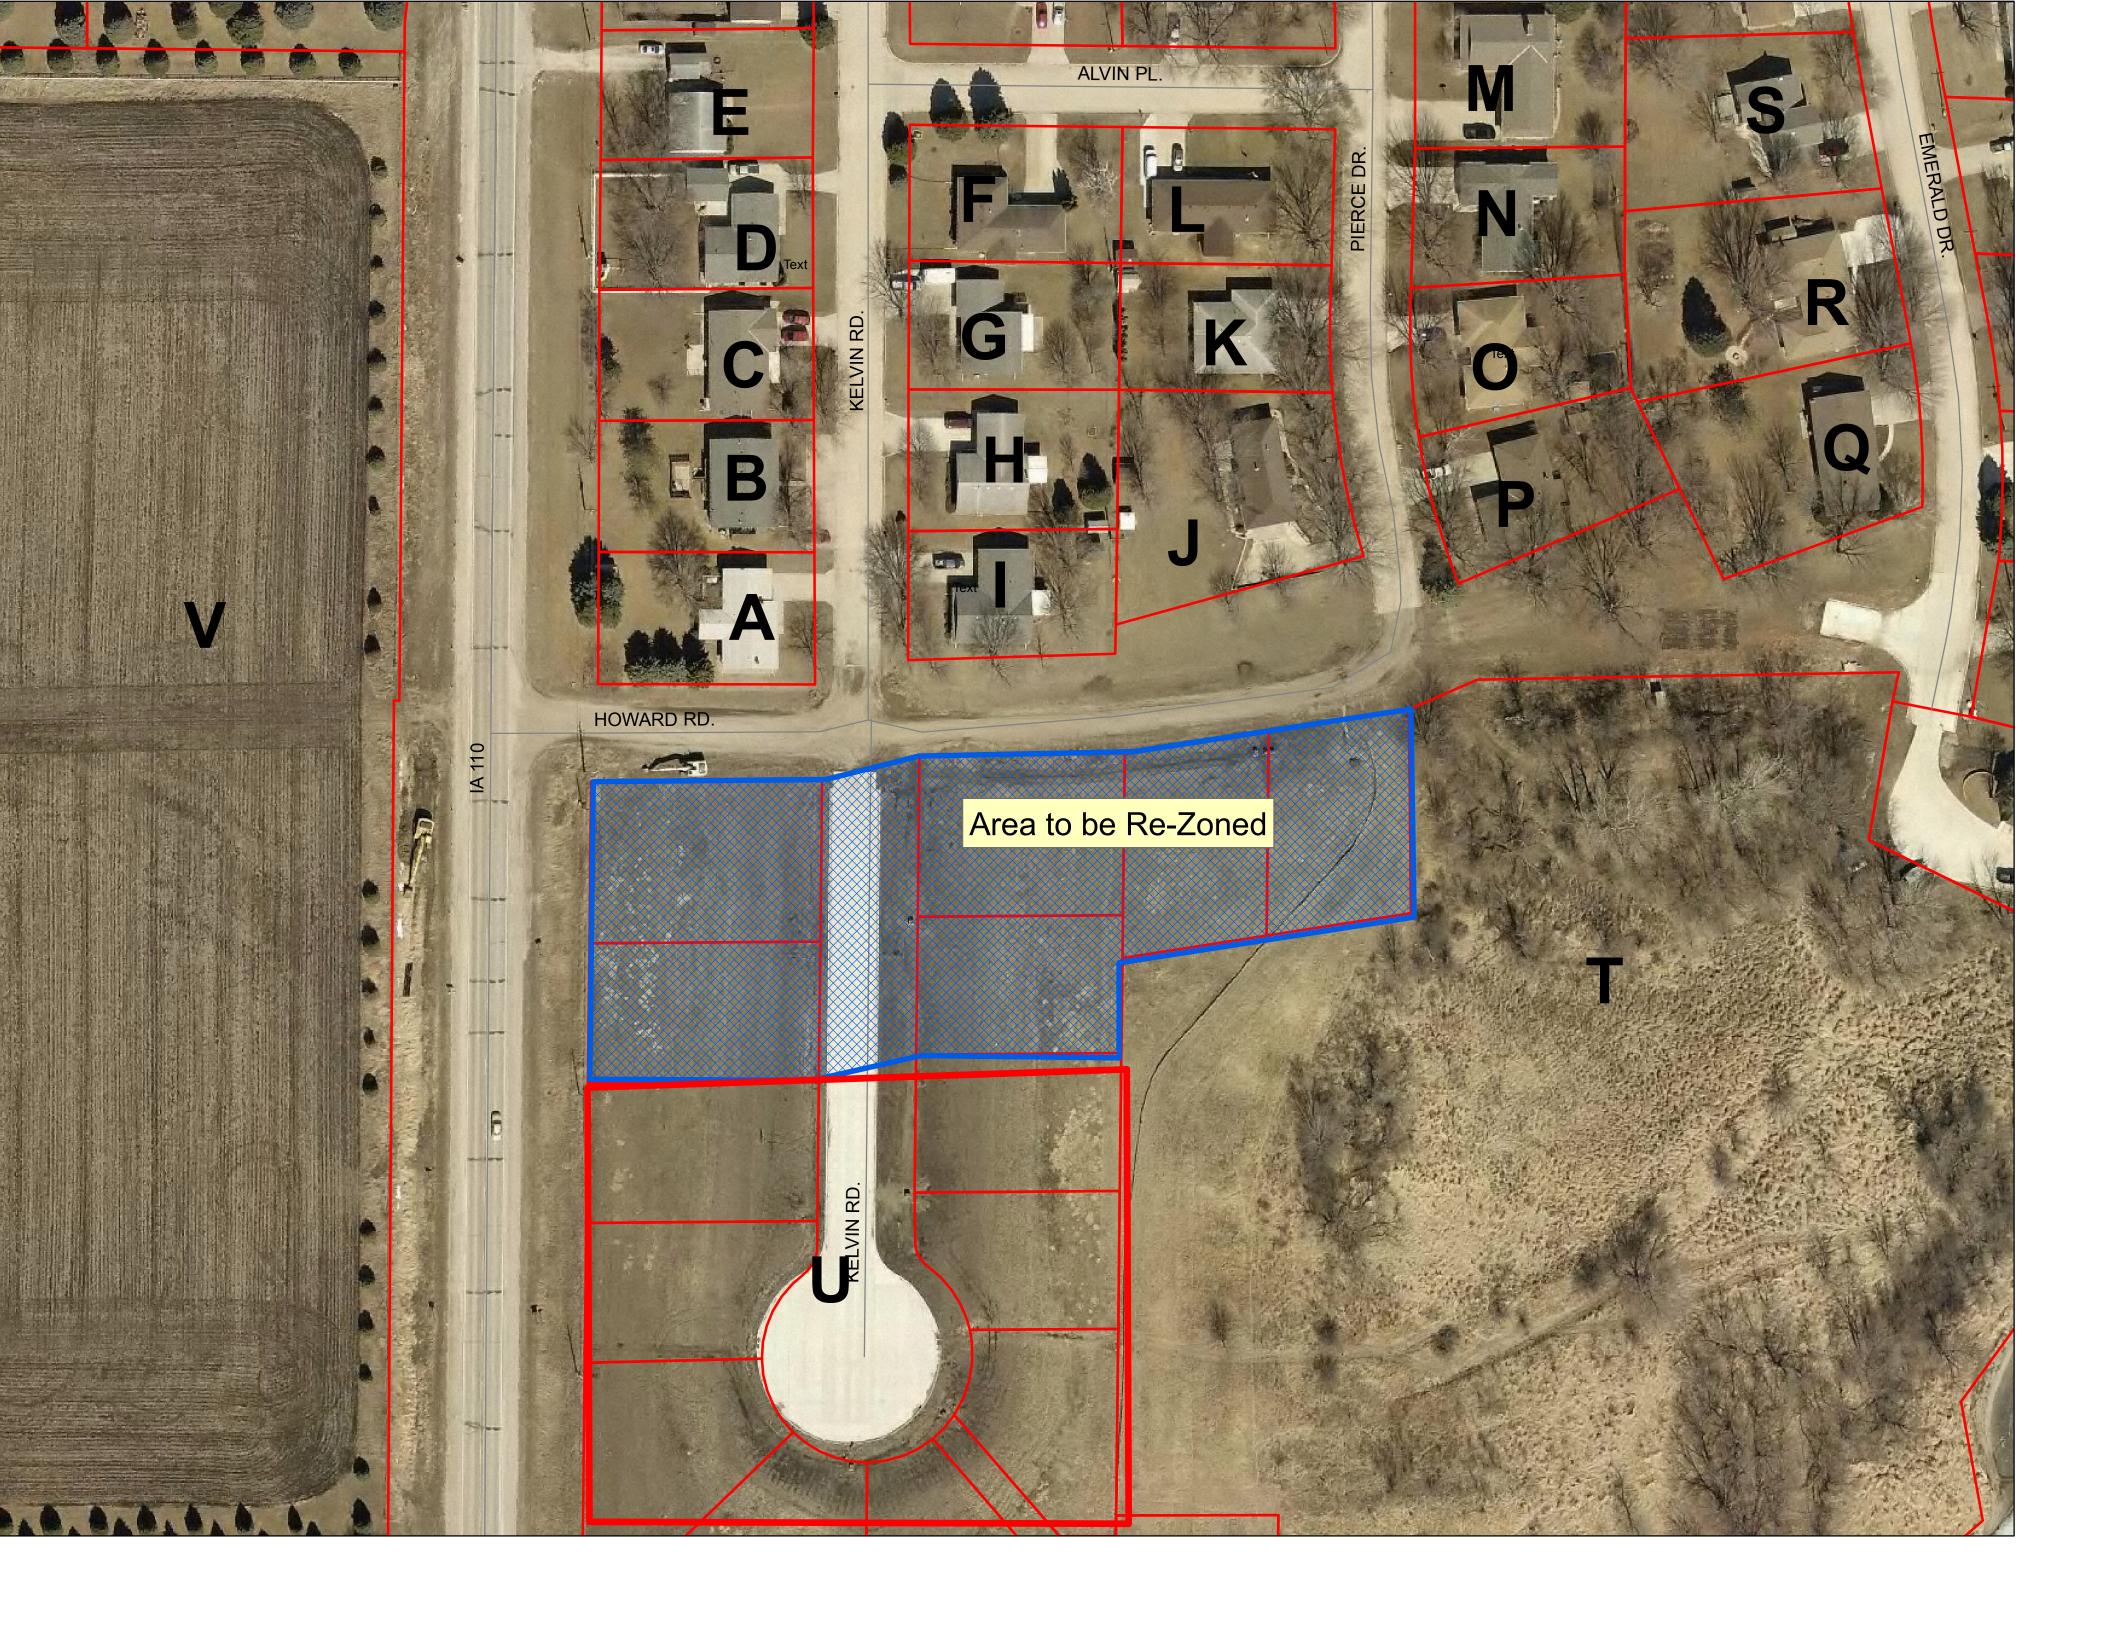

**Re-Zoning Request # 2017-8** –Mayor Kruse opened the public hearing on a proposed zoning change to the Storm Lake Zoning Ordinance official Zoning Map for the Application #2017-8 on the property located at 2900, 2902, 2904, and 3000 Howard Road, and 1204 and 1205 Kelvin Road. Requesting to change the property to an R-3, Medium Density Residential Zoning District.

A letter from Mike and Barb Wells (2805 Parlina Lane) was received that shared their concern about the proposed zoning change and opposed of such change.

A letter from Mary Erickson (1001 Emerald Drive) was received which shared her concern of such change of district. She enjoys the quietness and well maintained homes and yards and fears this would change if the rezoning goes through.

Those present to express their opinion and concerns were the following:

Kevin McKinney (2900 Alvin Pl) is concerned that the intentions to build upscale townhomes would change after the area is to be changed to an R-3 and would the other lots be proposed for a change from an R-1 district to an R-3 district if the owner does not manage to sell the lots. He would rather keep Emerald Park area as an R-1 zone.

Dr. Paul Barber (1109 Emerald Drive) expressed his concern of the increased traffic and suggested to give the lots to habitat. David York (809 Kelvin) is concerned that the suggested change is not restrictive enough and the possibility of the lots being combined. Sue Speers (1101 Emerald) is in favor of development and understands the need of single of family homes. Her concern is of the possible sewage backup that multiple family homes could cause

Betty Grover (812 Kelvin) is concerned about the ability of combining the lots in order to build apartment complexes with the proposed change of the zoning district.

Valerie Walsch (1005 Pierce) likes the quietness of the neighborhood and is concerned that the zoning change would change this.

Cory Gatzemeyer. (904 Kelvin Road) moved to the area for the quietness and doesn't want this area to convert into a high traffic area.

Hearing no additional comments the Mayor then closed the public hearing.

Moved by Council Member Engelmann to table the 1<sup>st</sup> Reading of the Ordinance No. 02-O-2017-2018 for the proposed zoning change to the Storm Lake Zoning Ordinance Official Zoning Map - Application #2017-8 for the properties located at 2900, 2902, 2904, and 3000 Howard Road, and 1204 and 1205 Kelvin Road. Requesting a change in the zoning of this property from the R-1 Low Density Residential District to the R-3, Medium Density Residential Zoning District. Seconded by Council Member Rice. Vote: All ayes. Motion carried.