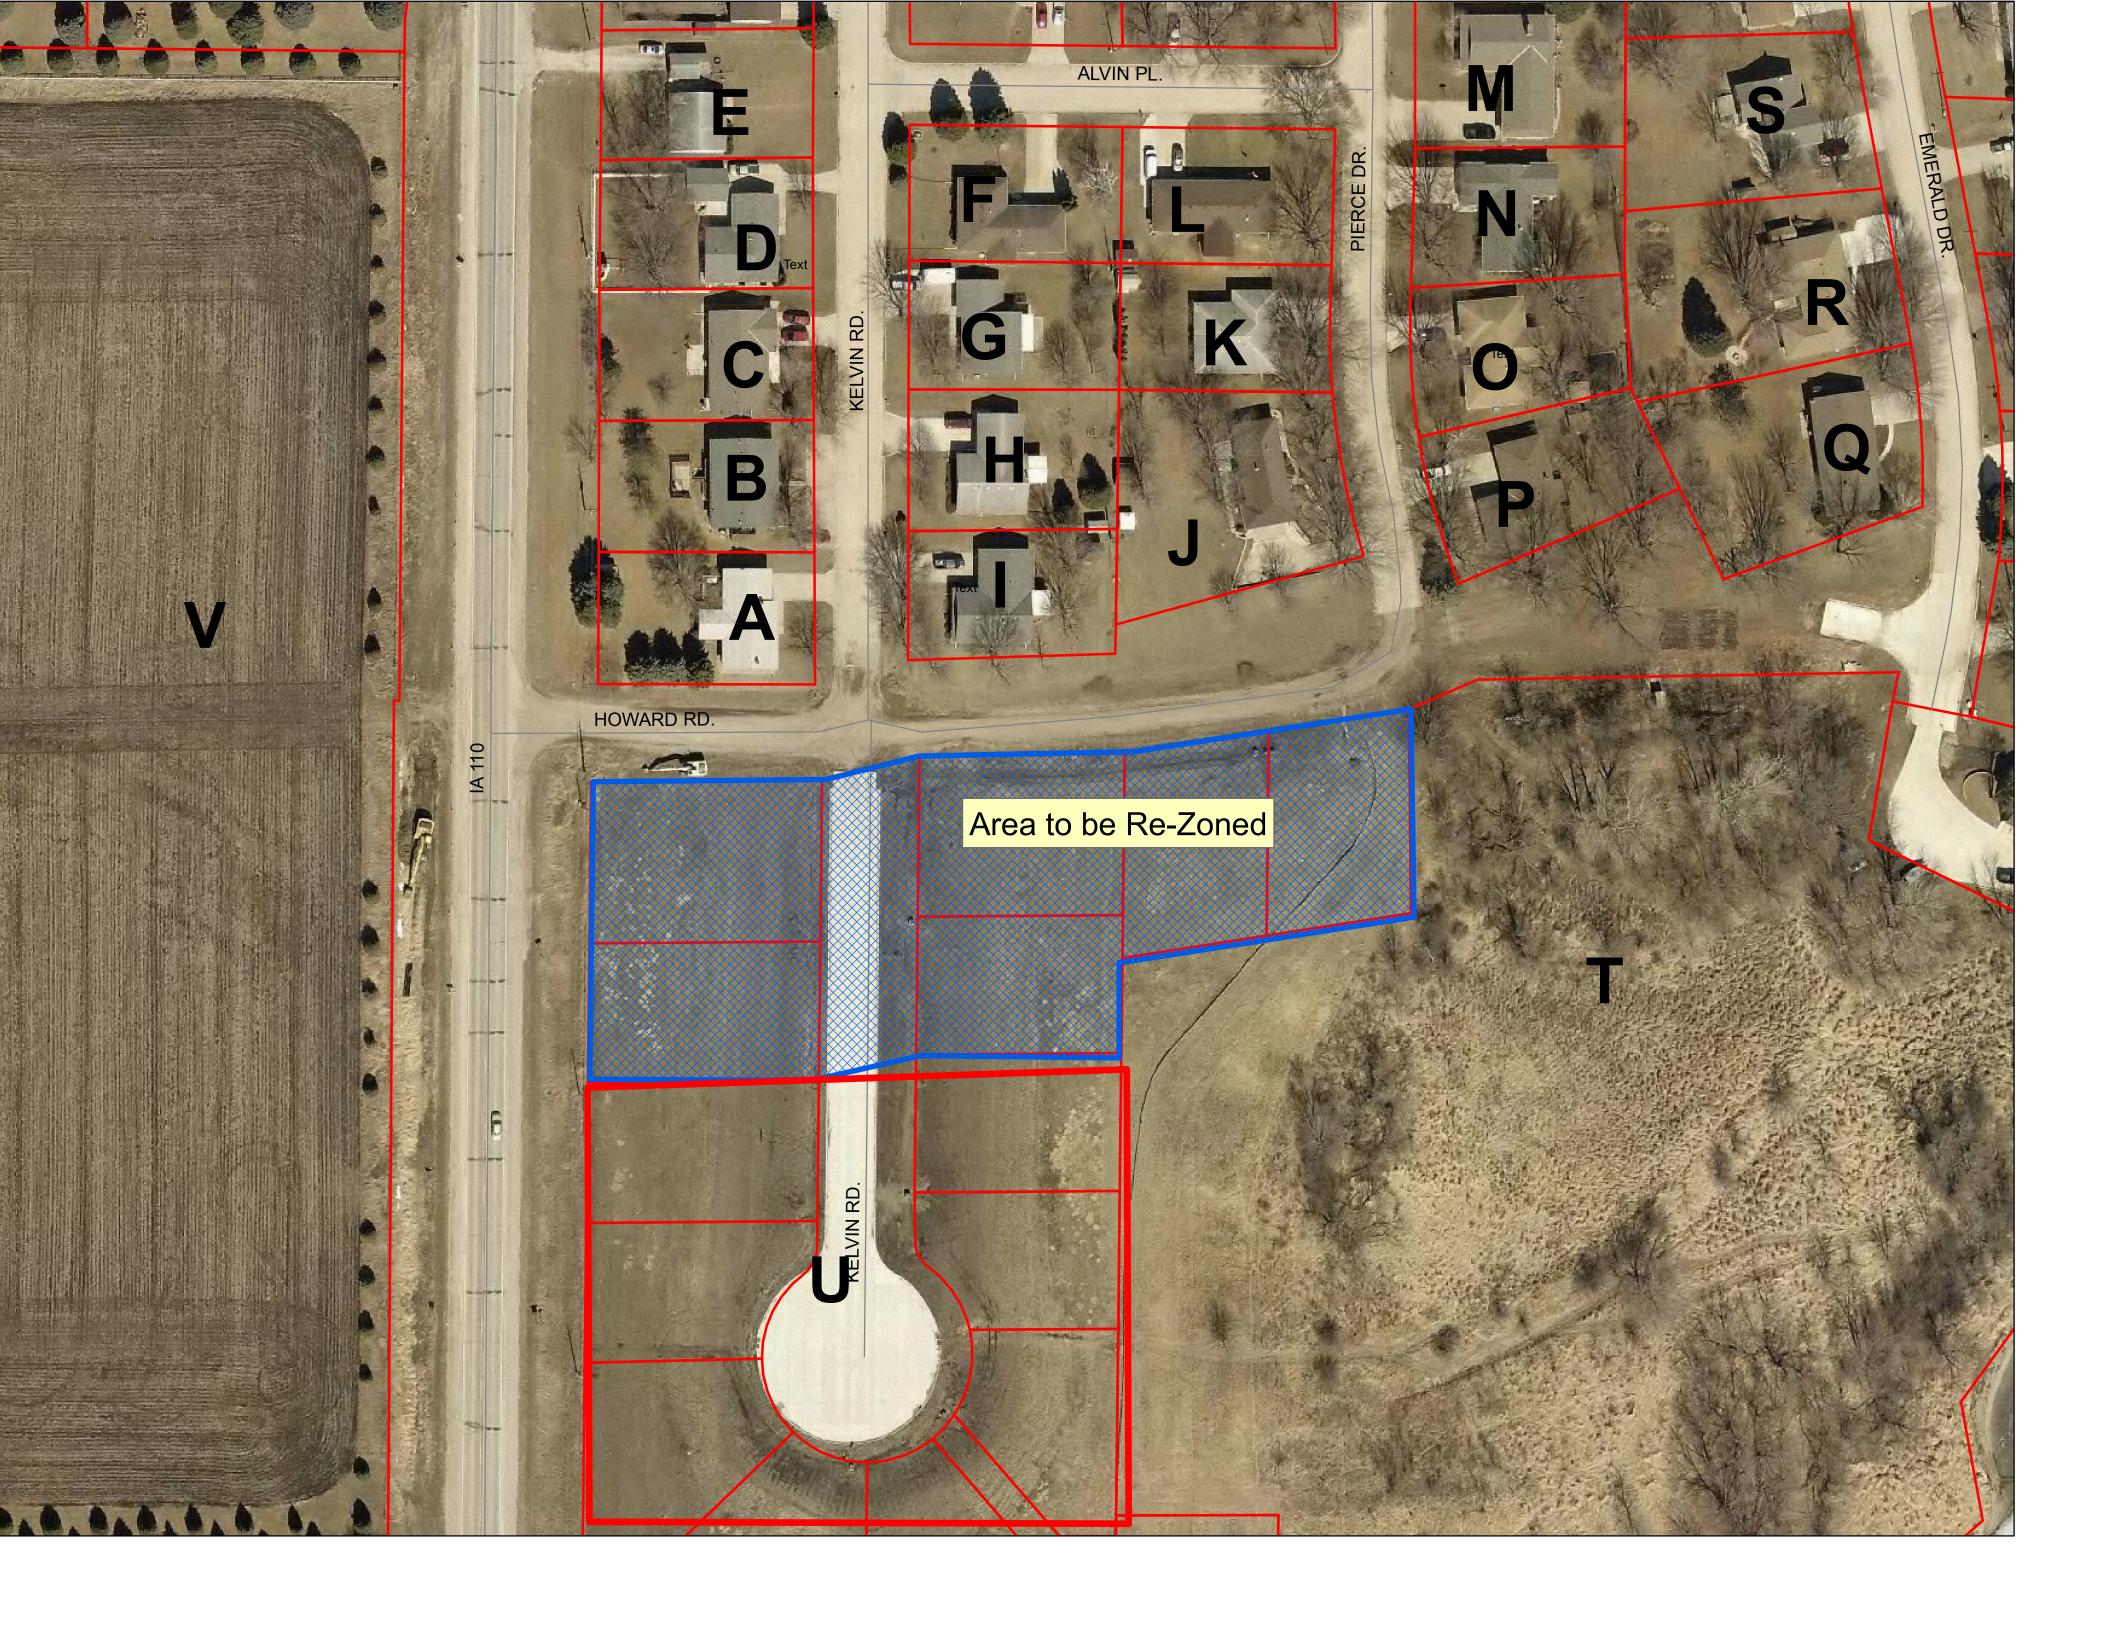

#### **AGENDA**

- 1. Hear the Public
- 2. Consent Agenda
  - A. Approve Consent Agenda
  - B. **Buy Local Information**
- 3. Iowa Lake's Corridor Update
- 4. Resolution No. 17-R-2017-2018 Setting A Public Hearing For Use Of Consumer Fireworks
- 5. Resolution No. 18-R-2017-2018 Approving Change Order No. 2 For 3rd Addition Phase 2 Improvements
- 6. Resolution No. 19-R-2017-2018 Approving Waiving The Fees For The RV Care-A-Vanners
- 7. Resolution No. 20-R-2017-2018 Supporting State Housing and Trust Fund Grant Application for Habitat for Humanity
- 8. Motion Setting a Public Hearing For Plans, Specifications, Form Of Contract For The Condominium Entrance Road Project.
- 9. Motion Setting Public Hearing On A Proposed Zoning Change To The Storm Lake Zoning Ordinance Official Zoning Map Application #2017-9
- 10. Motion to Approve and Authorize Execution of Conditional Zoning Agreement with Mag-Shu, LLC.
- 11. Motion to Remove Tabled Ordinance No. 02-O-2017-2018 For The Proposed Zoning Change To The Storm Lake Zoning Ordinance Official Zoning Map Application #2017-8
- 12. New Public Hearing On A Proposed Zoning Change To The Storm Lake Zoning Ordinance Official Zoning Map Application #2017-8
- 13. Ordinance No. 2-O-2017-2018 For The Proposed Zoning Change To The Storm Lake Zoning Ordinance Official Zoning Map Application #2017-8
- 14. Resolution No. 21-R-2017-2018 Amending Capital Improvement Plan
- 15. Resolution No. 22-R-2017-2018 Approving The FY 2016-2017 Street Finance Report
- 16. King's Pointe Update
- 17. Adjourn