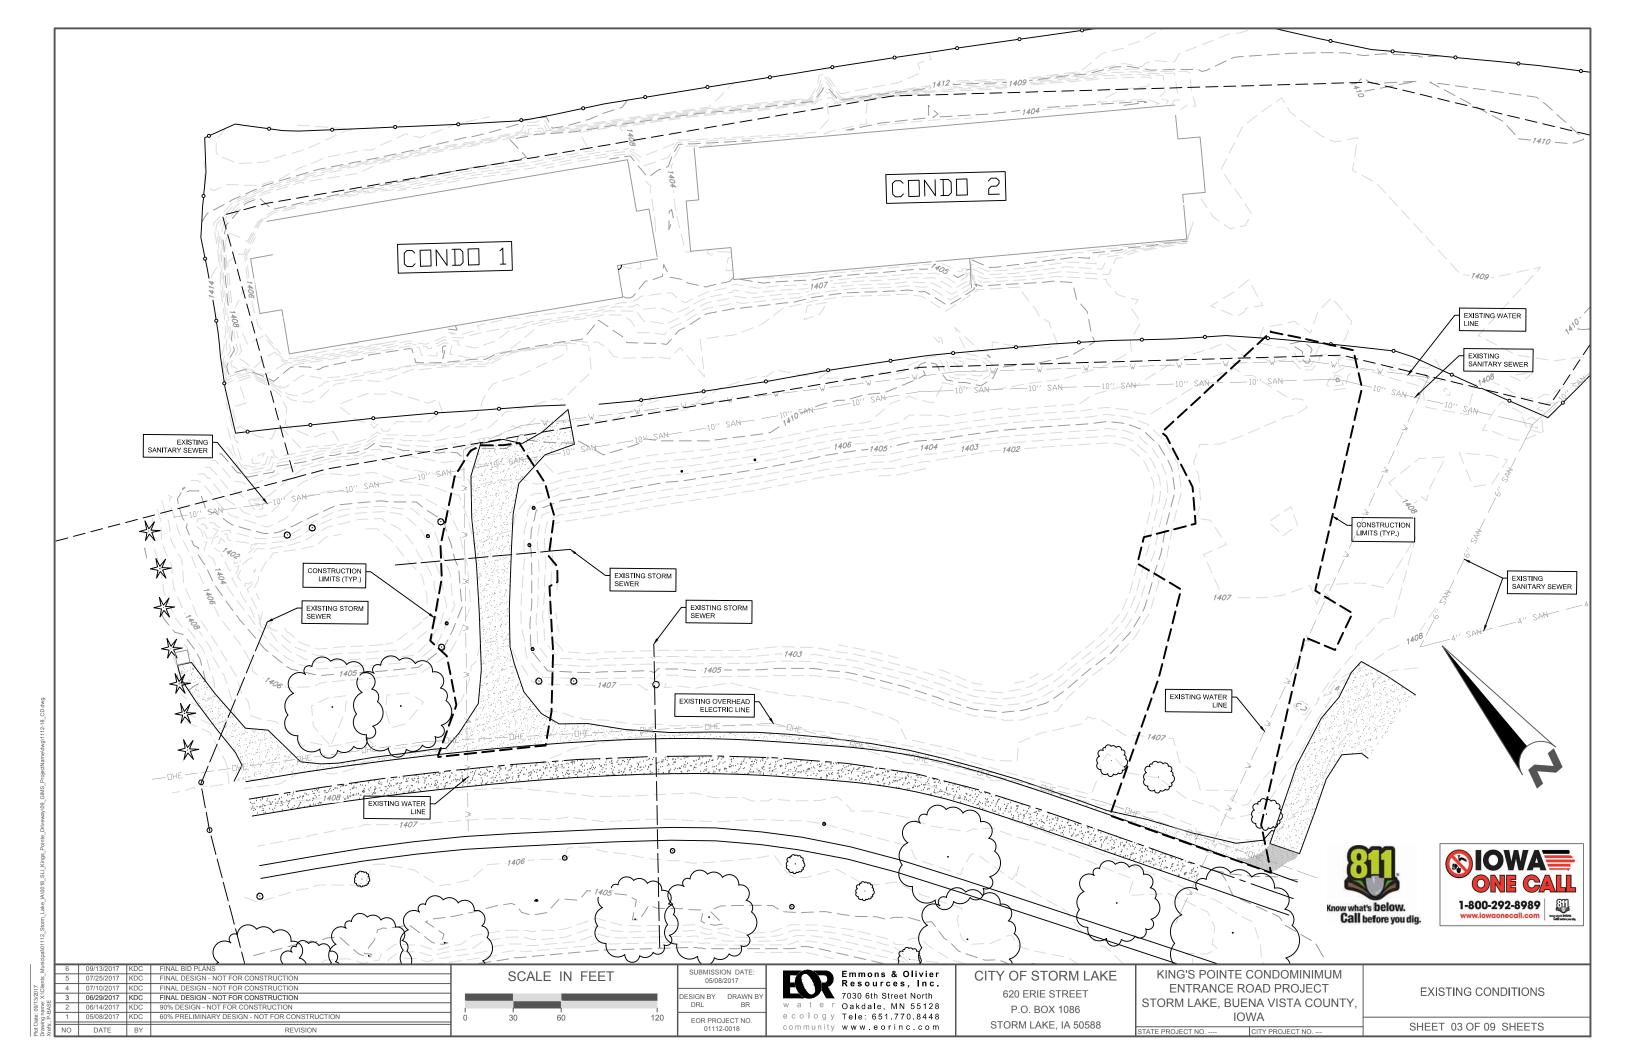

|   |
| name: ,<br>-BASE | 2  | 06/14/2017 | KDC | 90% DESIGN - NOT FOR CONSTRUCTION             |   |
| ē. ₽.            | 1  | 05/08/2017 | KDC | 60% PRELIMINARY DESIGN - NOT FOR CONSTRUCTION |   |
| awii             | NO | DATE       | DV  | DEVICION                                      | 1 |

SUBMISSION DATE: 05/08/2017

EOR PROJECT NO. 01112-0018

11020-1.08 Mobilization

Emmons & Olivier Resources, Inc. 7030 6th Street North e r Oakdale, MN 55128 e c o l o g y Tele: 651.770.8448  $\hbox{\tt community} \ \ w \ w \ w \ . \ e \ or \ in \ c \ . \ c \ o \ m$ 

LS

CITY OF STORM LAKE 620 ERIE STREET P.O. BOX 1086

STORM LAKE, IA 50588

KING'S POINTE CONDOMINIMUM ENTRANCE ROAD PROJECT STORM LAKE, BUENA VISTA COUNTY, IOWA

LEGEND AND SCHEDULE OF ESTIMATED QUANTITIES

SHEET 02 OF 09 SHEETS



#### **GRADING & EROSION CONTROL NOTES**

- CONTRACTOR TO VERIFY THE LOCATION OF ALL UNDERGROUND UTILITIES PRIOR TO BEGINNING ANY CONSTRUCTION BY CALLING IOWA ONE CALL AT 1-800-252-1166.
- CONTRACTOR SHALL FIELD VERIFY THE LOCATIONS AND ELEVATIONS OF EXISTING UTILITIES AND TOPOGRAPHIC FEATURES PRIOR TO START OF SITE GRADING. THE CONTRACTOR SHALL IMMEDIATELY NOTIFY THE PROJECT ENGINEER OF ANY DISCREPANCIES OR VARIATIONS.
- CONTRACTOR SHALL BE RESPONSIBLE FOR ALL HORIZONTAL AND VERTICAL CONTROL.
- ACCEPTANCE OF INSTALLED PERIMETER EROSION CONTROL, INLET PROTECTION AND CONSTRUCTION ENTRANCE MUST BE MADE BEFORE BEGINNING SITE GRADING ACTIVITIES. SOME TEMPORARY EROSION CONTROL MEASURES MAY BE INSTALLED AS GRADING OCCURS IN THE SPECIFIC AREA. MAINTAIN EROSION CONTROLS THROUGHOUT THE GRADING PR