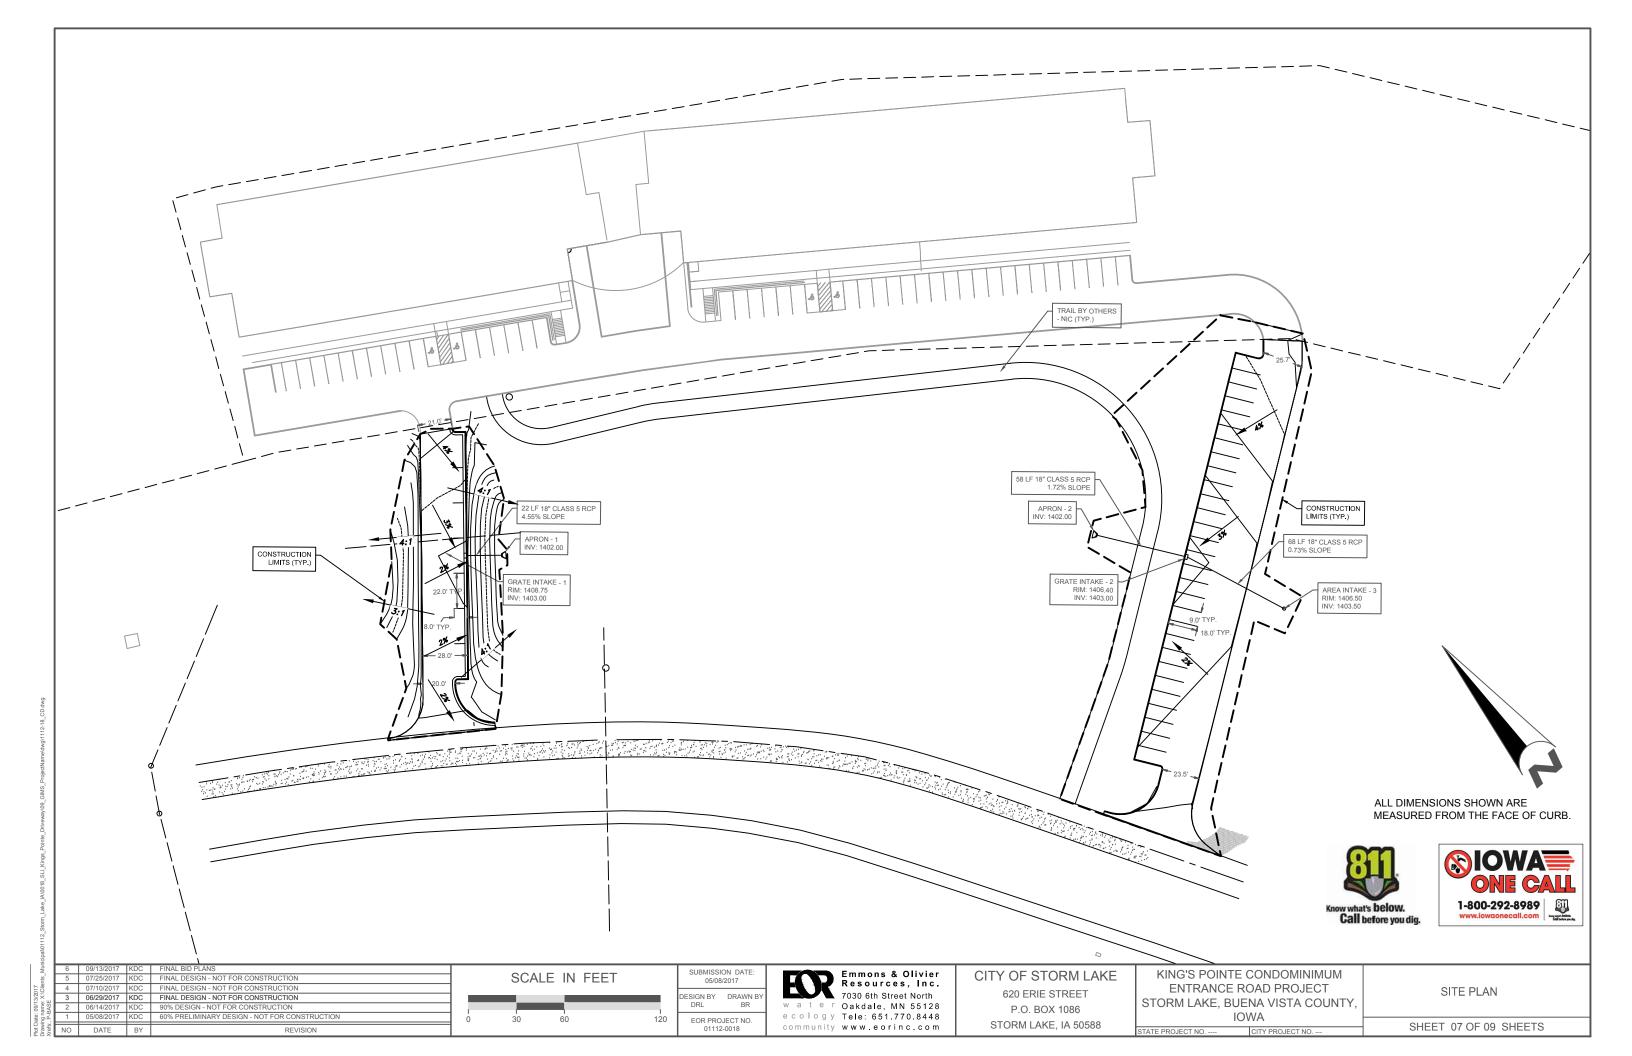

IES ARE PLAN (P) QUANTITIES.
  - C. TOPSOIL STRIPPING INCLUDES A SUBCUT OF 8" DEEP FOR SOIL HANDLING IN ADDITION TO CUT TO FILL, AND AS SUCH IS INCLUDED IN QUANTITY FOR COMMON EXCAVATION.





07/25/2017 KDC FINAL DESIGN - NOT FOR CONSTRUCTION 07/10/2017 KDC FINAL DESIGN - NOT FOR CONSTRUCTION
06/29/2017 KDC FINAL DESIGN - NOT FOR CONSTRUCTION 05/08/2017 KDC 60% PRELIMINARY DESIGN - NOT FOR CONSTRUCTION DATE BY REVISION

05/08/2017

DRL BR

EOR PROJECT NO. 01112-0018

Emmons & Olivier Resources, Inc. 7030 6th Street North Oakdale, MN 55128 e c o l o g y Tele: 651.770.8448 community www.eorinc.com

CITY OF STORM LAKE 620 ERIE STREET P.O. BOX 1086 STORM LAKE, IA 50588

KING'S POINTE CONDOMINIMUM **ENTRANCE ROAD PROJECT** STORM LAKE, BUENA VISTA COUNTY IOWA

NOTES

SHEET 04 OF 09 SHEETS









- PAVEMENT WIDTH VARIES -TOP OF PAVEMENT 2' MIN -2' MIN SUBGRADE 8" MIN 1.5' MIN SUBGRADE PREP

#### NOTE:

-DREDGED MATERIAL SHALL BE REMOVED AND REPLACED WITH SUITABLE MATERIAL WITHIN THE ROAD SUBGRADE. THE ENGINEER SHALL DETERMINE THE FINAL DEPTH OF SUBCUT MATERIAL REMOVED IN THE FIELD.

02 TYPICAL DRIVEWAY SECTION 08

 Secure blanket to ground according to manufacturer's recommended anchorir pattern and minimum shown in Table 1 EDGE LAP ANCHOR TRENCH SUDAS 9040.103 ROLLED EROSION CONTROL PRODUCT (RECP) INSTALLATION ON SLOPES

RECP INSTALLATION ON SLOPES 80

01

80

**EMBANKMENT DETAIL** 

07/25/2017 KDC FINAL DESIGN - NOT FOR CONSTRUCTION 07/10/2017 KDC FINAL DESIGN - NOT FOR CONSTRUCTION 06/29/2017 KDC FINAL DESIGN - NOT FOR CONSTRUCTION 05/08/2017 KDC 60% PRELIMINARY DESIGN - NOT