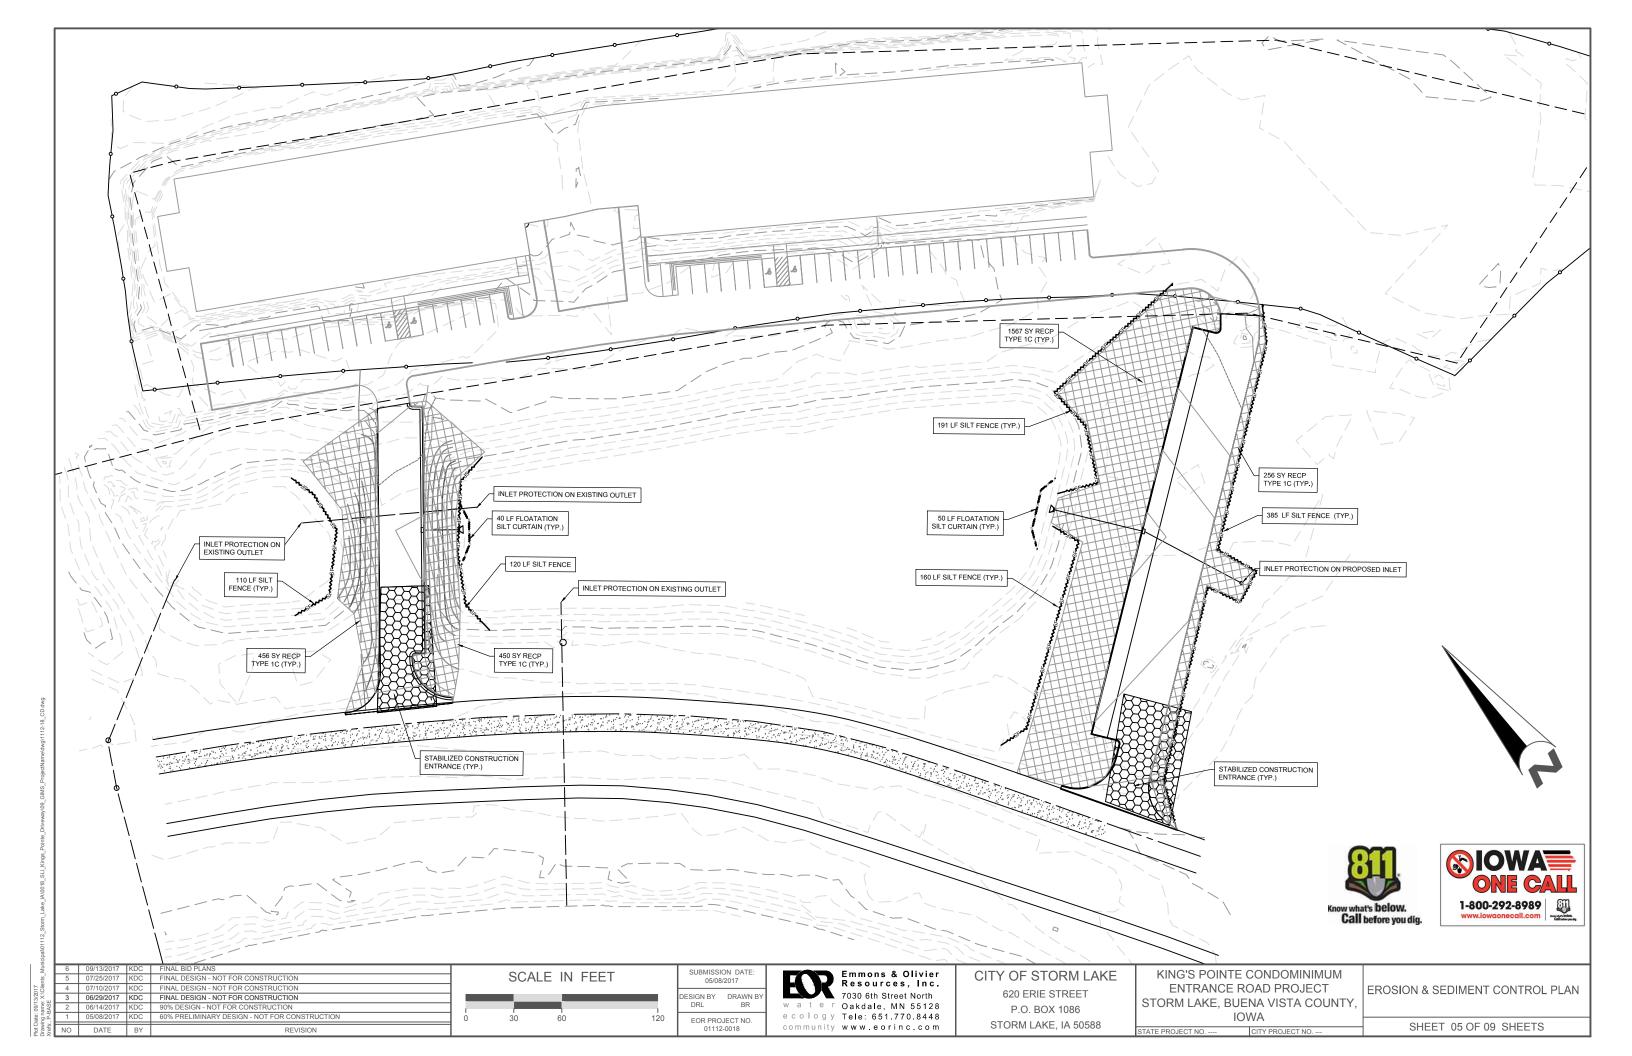

NTITIES ARE PLAN (P) QUANTITIES.
  - C. TOPSOIL STRIPPING INCLUDES A SUBCUT OF 8" DEEP FOR SOIL HANDLING IN ADDITION TO CUT TO FILL, AND AS SUCH IS INCLUDED IN QUANTITY FOR COMMON EXCAVATION.





07/25/2017 KDC FINAL DESIGN - NOT FOR CONSTRUCTION 07/10/2017 KDC FINAL DESIGN - NOT FOR CONSTRUCTION
06/29/2017 KDC FINAL DESIGN - NOT FOR CONSTRUCTION 05/08/2017 KDC 60% PRELIMINARY DESIGN - NOT FOR CONSTRUCTION DATE BY REVISION

05/08/2017

DRL BR

EOR PROJECT NO. 01112-0018

Emmons & Olivier Resources, Inc. 7030 6th Street North Oakdale, MN 55128 e c o l o g y Tele: 651.770.8448 community www.eorinc.com

CITY OF STORM LAKE 620 ERIE STREET P.O. BOX 1086 STORM LAKE, IA 50588

KING'S POINTE CONDOMINIMUM **ENTRANCE ROAD PROJECT** STORM LAKE, BUENA VISTA COUNTY IOWA

NOTES

SHEET 04 OF 09 SHEETS









- PAVEMENT WIDTH VARIES -TOP OF PAVEMENT 2' MIN -2' MIN SUBGRADE 8" MIN 1.5' MIN SUBGRADE PREP

#### NOTE:

-DREDGED MATERIAL SHALL BE REMOVED AND REPLACED WITH SUITABLE MATERIAL WITHIN THE ROAD SUBGRADE. THE ENGINEER SHALL DETERMINE THE FINAL DEPTH OF SUBCUT MATERIAL REMOVED IN THE FIELD.

02 TYPICAL DRIVEWAY SECTION 08

 Secure blanket to ground according to manufacturer's recommended anchorir pattern and minimum shown in Table 1 EDGE LAP ANCHOR TRENCH SUDAS 9040.103 ROLLED EROSION CONTROL PRODUCT (RECP) INSTALLATION ON SLOPES

RECP INSTALLATION ON SLOPES 80

01

80

**EMBANKMENT DETAIL** 

07/25/2017 KDC FINAL DESIGN - NOT FOR CONSTRUCTION 07/10/2017 KDC FINAL DESIGN - NOT FOR CONSTRUCTION 06/29/2017 KDC FINAL DESIGN - NOT FOR CONSTRUCTION 05/08/2017 KDC 60% PRELIMINARY DESIGN -