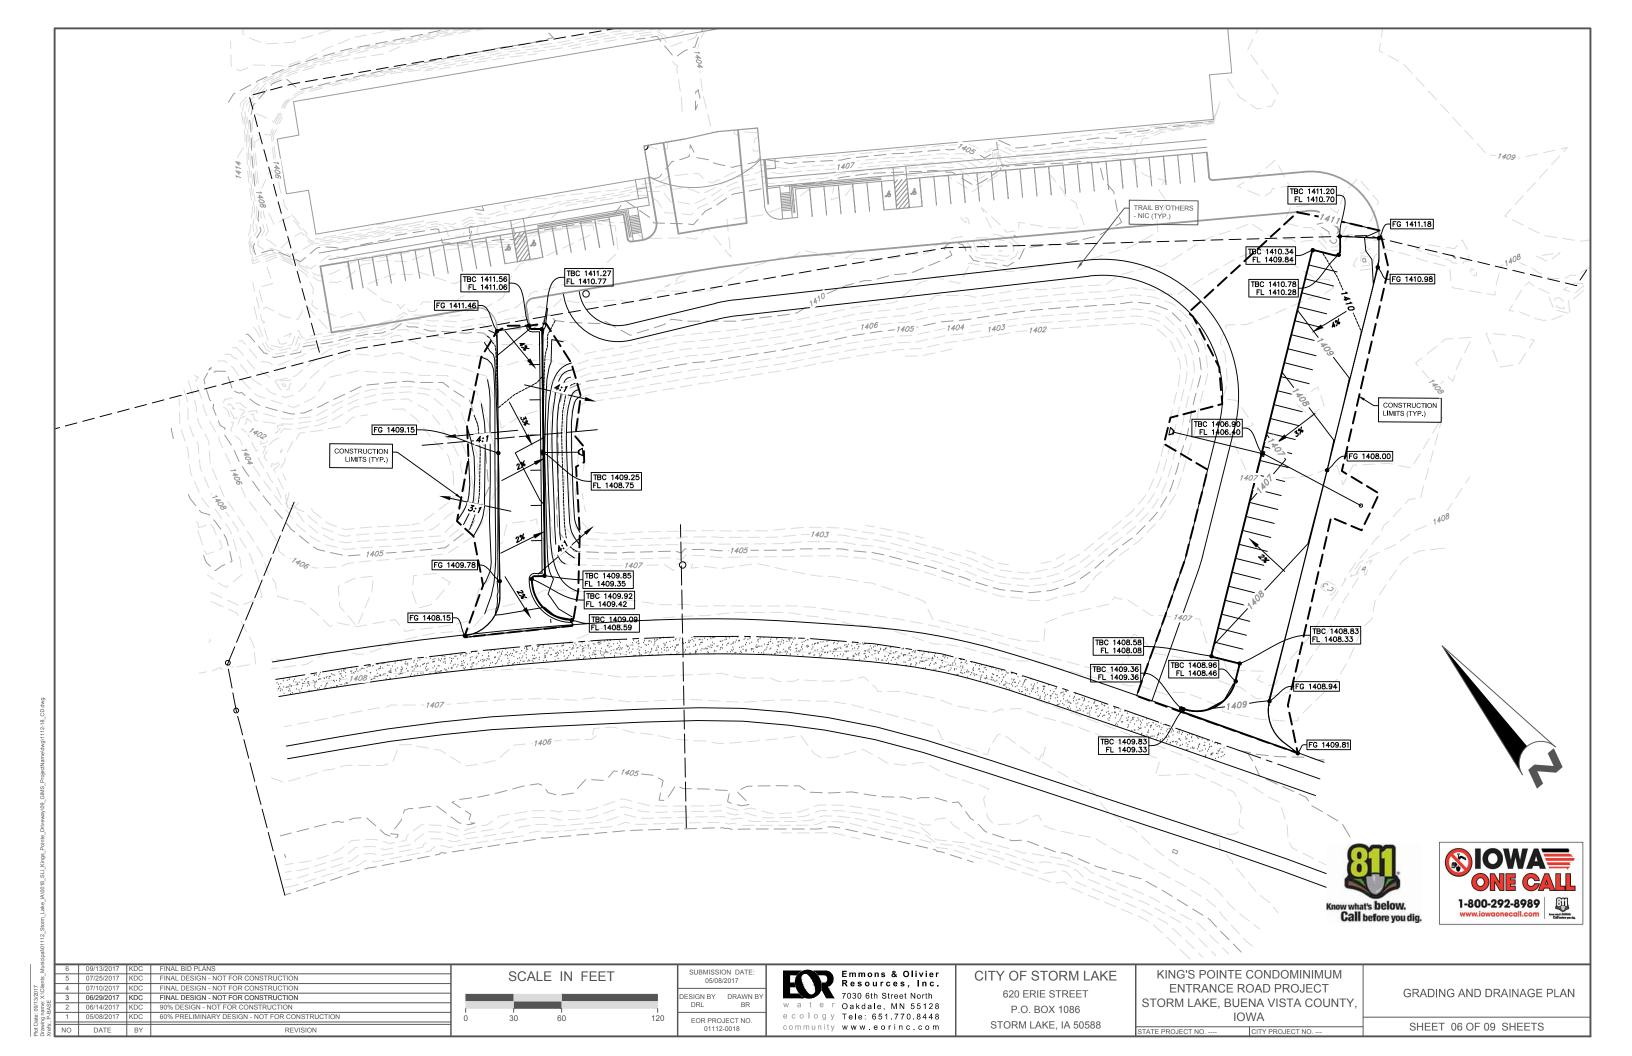

ITIES ARE PLAN (P) QUANTITIES.
  - C. TOPSOIL STRIPPING INCLUDES A SUBCUT OF 8" DEEP FOR SOIL HANDLING IN ADDITION TO CUT TO FILL, AND AS SUCH IS INCLUDED IN QUANTITY FOR COMMON EXCAVATION.





07/25/2017 KDC FINAL DESIGN - NOT FOR CONSTRUCTION 07/10/2017 KDC FINAL DESIGN - NOT FOR CONSTRUCTION
06/29/2017 KDC FINAL DESIGN - NOT FOR CONSTRUCTION 05/08/2017 KDC 60% PRELIMINARY DESIGN - NOT FOR CONSTRUCTION DATE BY REVISION

05/08/2017

DRL BR

EOR PROJECT NO. 01112-0018

Emmons & Olivier Resources, Inc. 7030 6th Street North Oakdale, MN 55128 e c o l o g y Tele: 651.770.8448 community www.eorinc.com

CITY OF STORM LAKE 620 ERIE STREET P.O. BOX 1086 STORM LAKE, IA 50588

KING'S POINTE CONDOMINIMUM **ENTRANCE ROAD PROJECT** STORM LAKE, BUENA VISTA COUNTY IOWA

NOTES

SHEET 04 OF 09 SHEETS









- PAVEMENT WIDTH VARIES -TOP OF PAVEMENT 2' MIN -2' MIN SUBGRADE 8" MIN 1.5' MIN SUBGRADE PREP

#### NOTE:

-DREDGED MATERIAL SHALL BE REMOVED AND REPLACED WITH SUITABLE MATERIAL WITHIN THE ROAD SUBGRADE. THE ENGINEER SHALL DETERMINE THE FINAL DEPTH OF SUBCUT MATERIAL REMOVED IN THE FIELD.

02 TYPICAL DRIVEWAY SECTION 08

 Secure blanket to ground according to manufacturer's recommended anchorir pattern and minimum shown in Table 1 EDGE LAP ANCHOR TRENCH SUDAS 9040.103 ROLLED EROSION CONTROL PRODUCT (RECP) INSTALLATION ON SLOPES

RECP INSTALLATION ON SLOPES 80

01

80

**EMBANKMENT DETAIL** 

07/25/2017 KDC FINAL DESIGN - NOT FOR CONSTRUCTION 07/10/2017 KDC FINAL DESIGN - NOT FOR CONSTRUCTION 06/29/2017 KDC FINAL DESIGN - NOT FOR CONSTRUCTION 05/08/2017 KDC 60% PRELIMINARY DESIGN - N