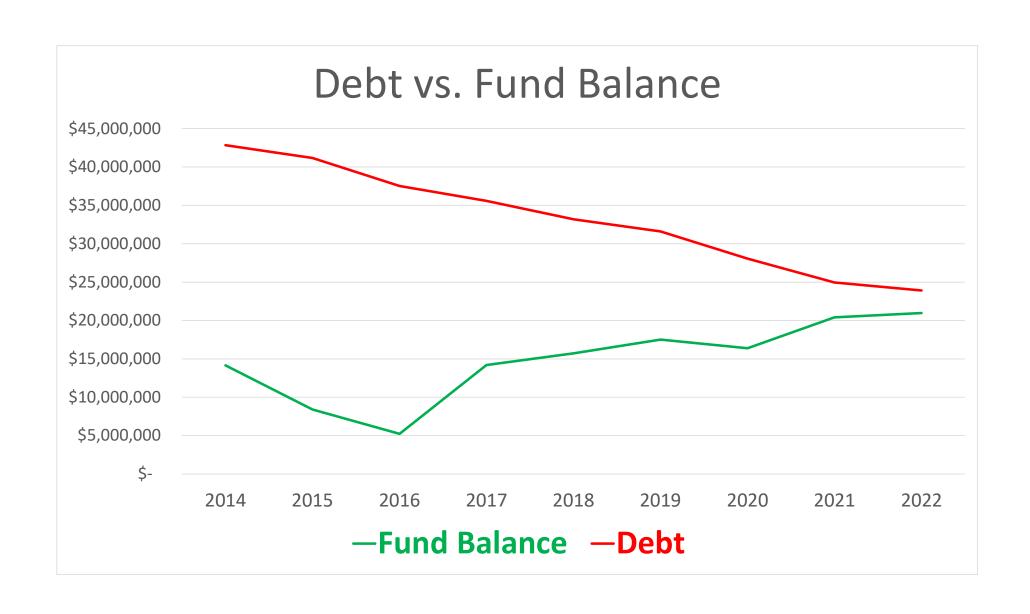

| 26 | 37,894,025     | 32,537,604           | 29,353,138     |
| Transfers Out                                                           | 27 | 9,343,708      | 9,446,035            | 7,719,529      |
| Total ALL Expenditures/Transfers Out                                    | 28 | 47,237,733     | 41,983,639           | 37,072,667     |
| Excess Revenues & Other Sources Over (Under) Expenditures/Transfers Out | 29 | -5,409,345     | -581,352             | 1,726,998      |
| Beginning Fund Balance July 1                                           | 30 | 21,849,438     | 22,430,790           | 20,703,792     |
| Ending Fund Balance June 30                                             | 31 | 16,440,093     | 21,849,438           | 22,430,790     |



## **Staff Summary**

3/21/2022 Agenda Item #7.



City of Storm Lake PO Box 1086 Storm Lake, IA 50588 p (712) 732-8000 f (712) 732-4114

**REPORT TO:** Honorable Mayor and City Council

Ron Covert, Water Quality Operations Supervisor FROM:

SUBJECT: Motion to Approve Agreement with ISG for Engineering

Services for Well #21 Project

Narrative from Tom Grafft with ISG: **BACKGROUND:** 

After performing additional review of potential sand and gravel

well site locations. ISG reached out to a hydrogeologic

subconsultant that we have worked with on a number of projects

in the past (LRE Water) to discuss the uniqueness of this

project. There has been extensive test well exploration around Storm Lake over the last several decades, with somewhat limited success in finding suitable location